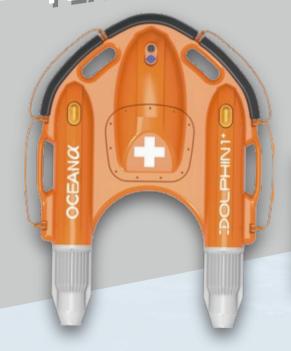

# DOLPHIN1+





#### **SPECIFICATION**

**Dimension**  $1.19m(L) \times 0.85m(W) \times 0.2m(H)$ 

Weight 13kg

**Propulsion** Water-jet Thruster

Max. Speed 12km/h(3.3m/s)

Battery Life 30min@3.3m/s; 60min@1m/s

Floatability 225kg

Control Range 800m

**Thruster Power** 1800w

IP Rating IP67

**Frenquency** 2.4GHz point-to-point



# DOLPHIN I PLUS















Tangle and Injury Free

## **CERTIFICATIONS**



Dolphin 1 product is certified with CE/ FCC/ CCS and widely used in more than 30 countries to save more lives.

### **APPLICATION**



Beaches



Oil & Gas Platforms



Maritime Shipping



Yachts



Lakes, Rivers, Reservoirs



Enquire for More Details: sales@oceanalpha.com