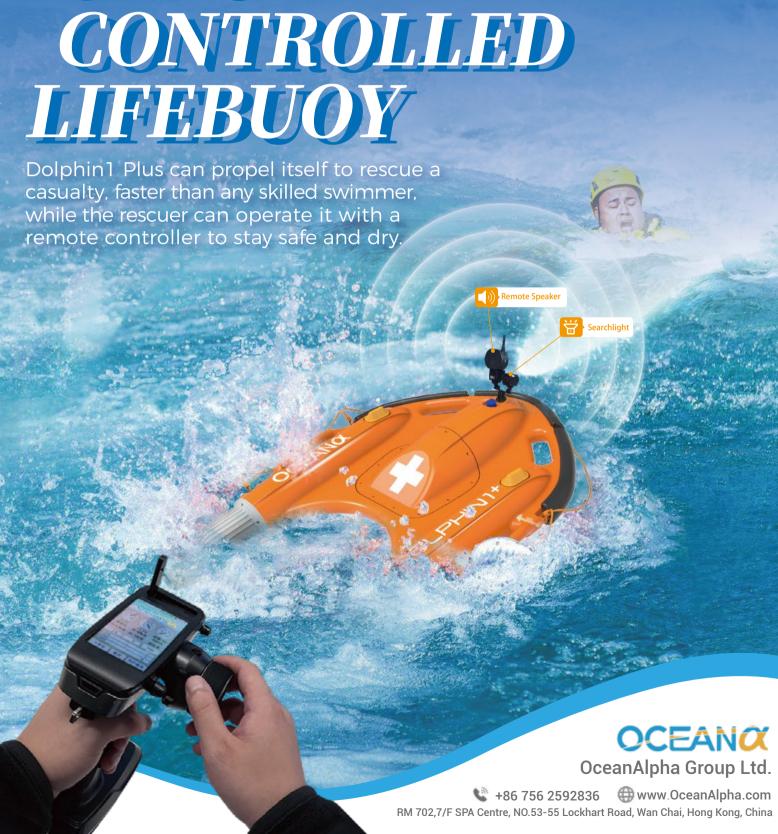

# DOLPHIN1+





#### **SPECIFICATION**

**Dimension**  $1.19m(L) \times 0.85m(W) \times 0.2m(H)$ 

Weight 13kg

**Propulsion** Water-jet Thruster

Max. Speed 12km/h(3.3m/s)

Battery Life 30min@3.3m/s; 60min@1m/s

Floatability 225kg

Control Range 800m

**Thruster Power** 1800w

IP Rating IP67

**Frenquency** 2.4GHz point-to-point



# DOLPHIN I PLUS















Tangle and Injury Free

## **CERTIFICATIONS**



Dolphin 1 product is certified with CE/ FCC/ CCS and widely used in more than 30 countries to save more lives.

### **APPLICATION**



Beaches



Oil & Gas Platforms



Maritime Shipping



Yachts



Lakes, Rivers, Reservoirs



Enquire for More Details: sales@oceanalpha.com