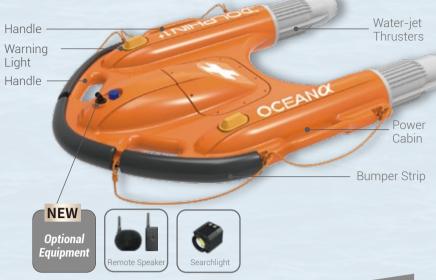

#### **SPECIFICATION**

**Dimension**  $1.19m(L) \times 0.85m(W) \times 0.2m(H)$ 

Weight 13kg

**Propulsion** Water-jet Thruster

Max. Speed 12km/h(3.3m/s)

Battery Life 30min@3.3m/s; 60min@1m/s

Floatability 225kg

Control Range 800m

**Thruster Power** 1800w

IP Rating IP67

**Frenquency** 2.4GHz point-to-point