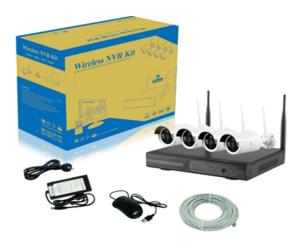

#### PICTURE

## COMPONENTS

- 1piece 4ch wifi wireless NVR Video output: VGA\*1,HDMI output:1920×1080, USB2.0\*1 Display Resolution:4\*720P/960P/1080P,Record Resolution: 4\*720P/960P/1080P
   Support Mobilephone remote view,come with 1piece USB mouse
- 4pcs 1MP/1.3MP wifi IP Camera with 3.6mm Lens,3pcs×?22 IR LEDs,20m IR Distance
- Connection cables
  1piece power cable, 1 piece RJ-45 LAN network cable.
  12V DC/4A power supply with power splitter ,4pcs IP camera chargers.