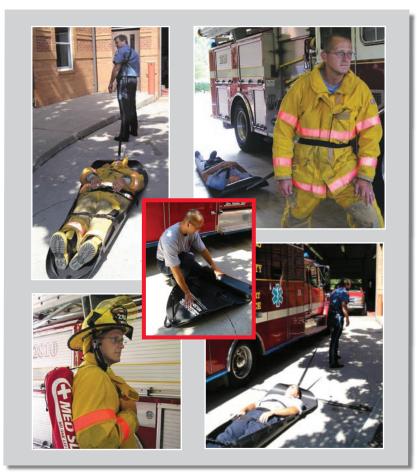

TACTICAL (Under Fire)

**Med Sled** • **MS30 Tactical Sled** is designed for fast extraction from difficult areas and situations. (Not designed for stairwell evacuations. See Evacuation Sleds on page 2-3.)

- + Dramatically reduces the effort of moving wounded casualties
- + Hands-free tether around waist or shoulder allows for carrying equipment or return fire
- + Patented design provides stabilization can be used with a backboard or Stokes Basket
- + Slides easily for safe and immediate extraction
  - Compact -- carry bag (30" x 6") with shoulder strap included
  - Lightweight -- only 6 lbs!
  - Durable -- made of high density polyethylene that helps protect person while transporting