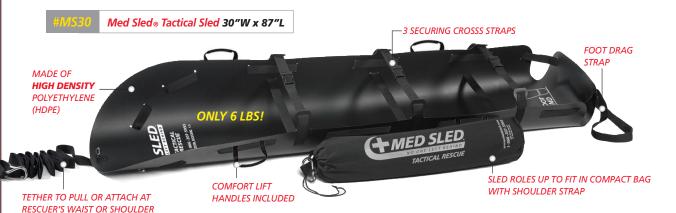

TACTICAL (Under Fire)

**Med Sled** • **MS30 Tactical Sled** is designed for fast extraction from difficult areas and situations. (Not designed for stairwell evacuations. See Evacuation Sleds on page 2-3.)

- + Dramatically reduces the effort of moving wounded casualties
- + Hands-free tether around waist or shoulder allows for carrying equipment or return fire
- + Patented design provides stabilization can be used with a backboard or Stokes Basket
- + Slides easily for safe and immediate extraction
  - Compact -- carry bag (30" x 6") with shoulder strap included
  - Lightweight -- only 6 lbs!
  - Durable -- made of high density polyethylene that helps protect person while transporting