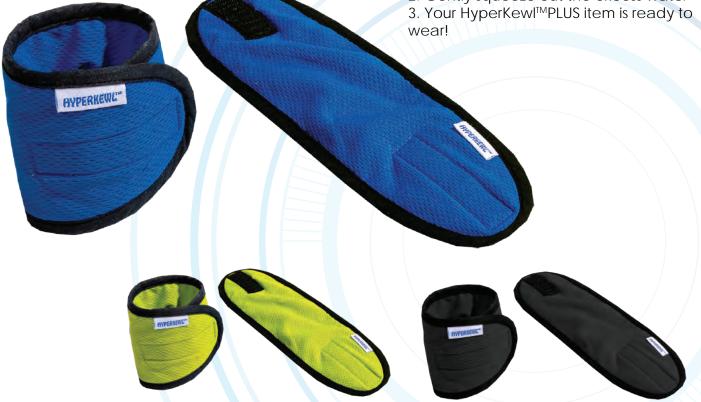

## **Product #6573**

TechNiche Evaporative Cooling WRIST WRAPS

Powered by HyperKewl™PLUS

- → Made with 100% polyester mesh for maximum comfort
- → Hook and loop closure; ideal for use under uniforms
- → Provides 5-10 hours of cooling relief per soaking
- → Sold in pairs
- → Size: Adult
- → Color: Blue, Black, Hi-Viz Lime