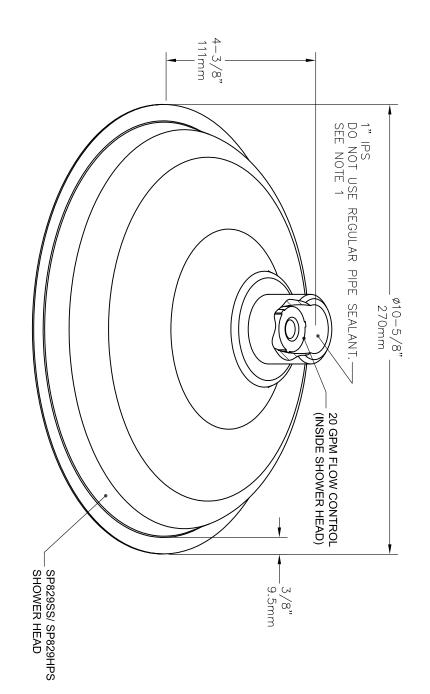

### **SPECIFICATIONS**

Model \$P829\$\$ AXION® MSR hydrodynamic designed stainless steel showerhead with 20 gpm (75.7 L) flow control and 1" NPT inlet.

# NOTES:

1. IF NECESSARY, USE DOW CORNING 832 SEALANT PLACING 5 SMALL BEADS ON THE MALE THREADS OF MATING PART (JUST ABOVE THE FIRST THREAD).

SP829SS/ SP829HPS SHOWER HEAD

15971A00 002077592

HAWS® and other trademarks used in these materials are the exclusive property of Haws Corporation.