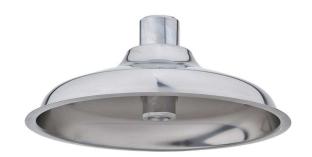

#### **SHOWERHEAD**

AXION® MSR stainless steel showerhead uses a hydrodynamic design to give equal distribution of water throughout the entire footprint of flow.

#### COMFORT

The violent showerhead flows of the past have been replaced by breaking the streams of water into smaller individual droplets to provide a more comfortable shower environment.

For more information, visit www.hawsco.com or call (888) 640-4297.

### **SPECIFICATIONS**

Model \$P829\$\$ AXION® MSR hydrodynamic designed stainless steel showerhead with 20 gpm (75.7 L) flow control and 1" NPT inlet.