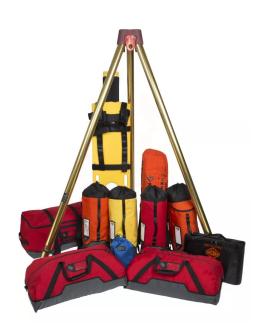

## CONFINED SPACE RESCUE TEAM KIT

This kit has the minimum equipment for the entrant, attendant, stand-by rescuer, main-line operator and belayer to set up systems for vertical entry into a confined space for both rescue and patient transport. For a complete confined space solution, add or use your own communication, gas monitor, and ventilation equipment.

| Kit Includes:                                   |                                                                  |
|-------------------------------------------------|------------------------------------------------------------------|
| Lassen Duffel Bags - Medium (2)                 | Shasta Gear Bag™                                                 |
| Rope & Equipment Bag™ - Medium                  | Rope Bags - #2 (3)                                               |
| SKED-EVAC Industrial Tripod                     | ATOM™ Harness (2)                                                |
| Lifesaver Victim Harness™                       | Lifesaver Victim Chest Harness™                                  |
| LSP Miller Full-Body Splint                     | Sked® Basic Rescue System                                        |
| CSR2 Pulley and Double Pulley                   | PMP Swivel Pulleys (5)                                           |
| ProSeries® Screw-Lock Carabiners - Brite (18)   | Aluminum Oval Carabiner (2)                                      |
| AZ Bound-Loop Prusiks - Short (3) and Long (3)  | Anchor Plate                                                     |
| Load Release Strap (2)                          | FastLink™ Anchor Straps - Medium                                 |
| Anchor Strap Sleeve - Medium                    | Princeton Tec EOS II Headlamps (2)                               |
| Edge Pads - XL (2)                              | Kask Super Plasma Helmets (5)                                    |
| Essential Gloves (5)                            | Alta Superflex™ Knee Pads (5)                                    |
| Confined Space Entry and Rescue Field Guide (2) | Confined Space Rescue Technician Manual                          |
| Static-Pro™ Lifeline - 200 ft of 7/16 in        | Static-Pro™ Lifeline - 3 x 200 ft (3 Different Colors) of 1/2 in |
| Tubular Webbing - 100 ft (5 x 20 ft)            | Tubular Webbing - 48 ft (4 x 12 ft - Additional Color)           |
| Born Entry-Ease                                 |                                                                  |