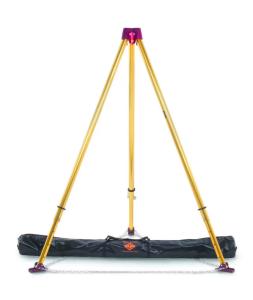

| Kit Includes:                                   |                                                                  |
|-------------------------------------------------|------------------------------------------------------------------|
| Lassen Duffel Bags - Medium (2)                 | Shasta Gear Bag™                                                 |
| Rope & Equipment Bag™ - Medium                  | Rope Bags - #2 (3)                                               |
| SKED-EVAC Industrial Tripod                     | ATOM™ Harness (2)                                                |
| Lifesaver Victim Harness™                       | Lifesaver Victim Chest Harness™                                  |
| LSP Miller Full-Body Splint                     | Sked® Basic Rescue System                                        |
| CSR2 Pulley and Double Pulley                   | PMP Swivel Pulleys (5)                                           |
| ProSeries® Screw-Lock Carabiners - Brite (18)   | Aluminum Oval Carabiner (2)                                      |
| AZ Bound-Loop Prusiks - Short (3) and Long (3)  | Anchor Plate                                                     |
| Load Release Strap (2)                          | FastLink™ Anchor Straps - Medium                                 |
| Anchor Strap Sleeve - Medium                    | Princeton Tec EOS II Headlamps (2)                               |
| Edge Pads - XL (2)                              | Kask Super Plasma Helmets (5)                                    |
| Essential Gloves (5)                            | Alta Superflex™ Knee Pads (5)                                    |
| Confined Space Entry and Rescue Field Guide (2) | Confined Space Rescue Technician Manual                          |
| Static-Pro™ Lifeline - 200 ft of 7/16 in        | Static-Pro™ Lifeline - 3 x 200 ft (3 Different Colors) of 1/2 in |
| Tubular Webbing - 100 ft (5 x 20 ft)            | Tubular Webbing - 48 ft (4 x 12 ft - Additional Color)           |
| Born Entry-Ease                                 |                                                                  |