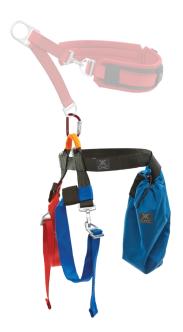

| Kit Includes:                                   |                                                                  |
|-------------------------------------------------|------------------------------------------------------------------|
| Lassen Duffel Bags - Medium (2)                 | Shasta Gear Bag™                                                 |
| Rope & Equipment Bag™ - Medium                  | Rope Bags - #2 (3)                                               |
| SKED-EVAC Industrial Tripod                     | ATOM™ Harness (2)                                                |
| Lifesaver Victim Harness™                       | Lifesaver Victim Chest Harness™                                  |
| LSP Miller Full-Body Splint                     | Sked® Basic Rescue System                                        |
| CSR2 Pulley and Double Pulley                   | PMP Swivel Pulleys (5)                                           |
| ProSeries® Screw-Lock Carabiners - Brite (18)   | Aluminum Oval Carabiner (2)                                      |
| AZ Bound-Loop Prusiks - Short (3) and Long (3)  | Anchor Plate                                                     |
| Load Release Strap (2)                          | FastLink™ Anchor Straps - Medium                                 |
| Anchor Strap Sleeve - Medium                    | Princeton Tec EOS II Headlamps (2)                               |
| Edge Pads - XL (2)                              | Kask Super Plasma Helmets (5)                                    |
| Essential Gloves (5)                            | Alta Superflex™ Knee Pads (5)                                    |
| Confined Space Entry and Rescue Field Guide (2) | Confined Space Rescue Technician Manual                          |
| Static-Pro™ Lifeline - 200 ft of 7/16 in        | Static-Pro™ Lifeline - 3 x 200 ft (3 Different Colors) of 1/2 in |
| Tubular Webbing - 100 ft (5 x 20 ft)            | Tubular Webbing - 48 ft (4 x 12 ft - Additional Color)           |
| Born Entry-Ease                                 |                                                                  |