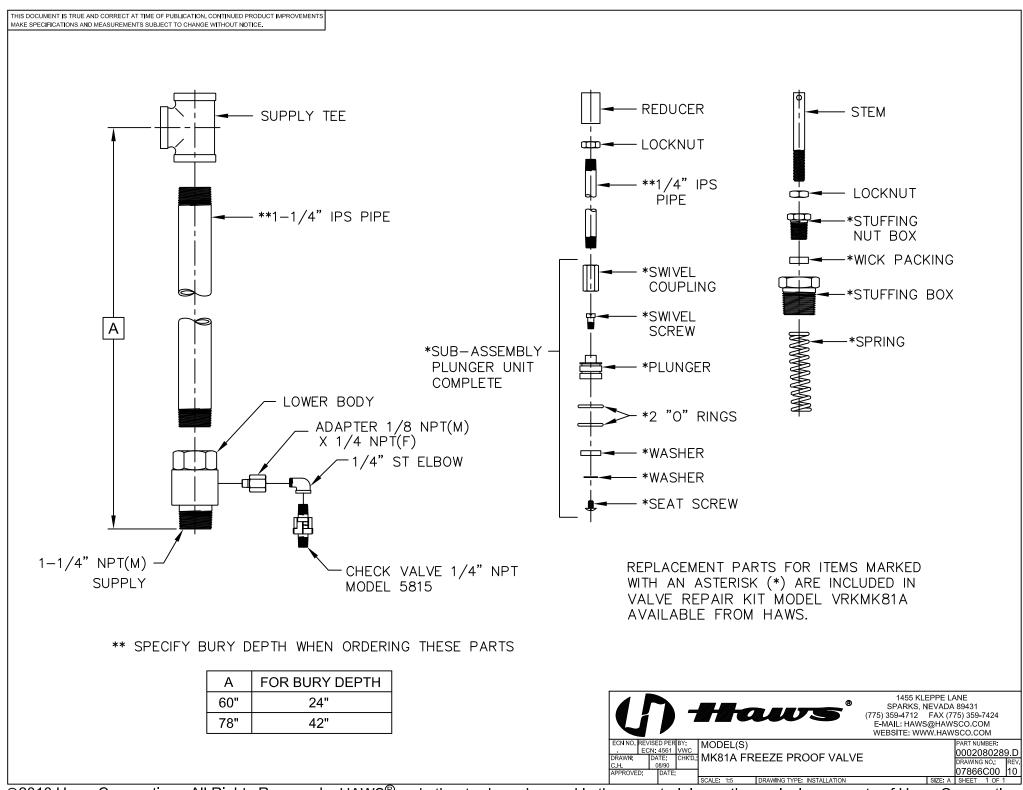

## **OPTIONS**

□ Valve Repair Kit: Model VRKMK81A valve repair kit for Model MK81A freeze-proof valve.

For more information, visit www.hawsco.com or call (888) 640-4297.

## **SPECIFICATIONS**

Model MK81A is a special freeze-protected valve that drains water from Model 8300FP combination shower/eyewash after closing to prevent freezing. 1-1/4" NPT inlet. Standard sizes are 60" and 78" (152.4 and 198.1 cm) for bury depths of 24" and 42" (61 and 106.7 cm) respectively. Servicing Instructions: For replacement of damaged parts, order the VRKMK81A repair kit which includes packing, stuffing box, stuffing box nut, spring and plunger assembly with four O-rings.