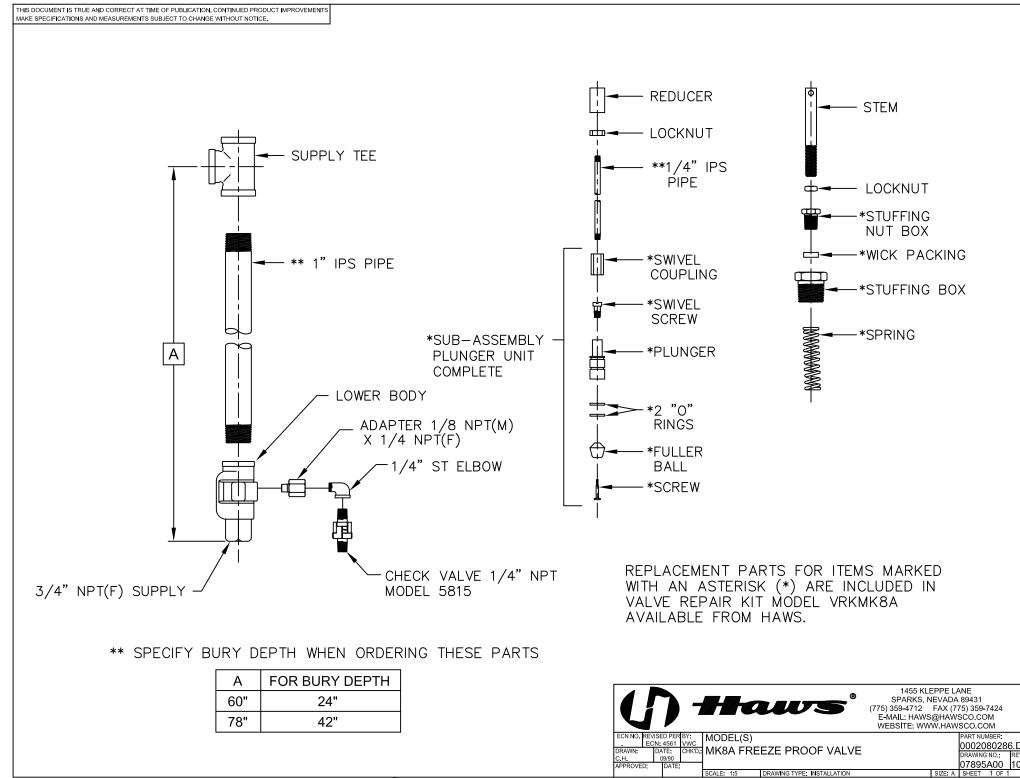

## OPTIONS

For more information, visit www.hawsco.com or call (888) 640-4297.

Model MK8A is a special freeze-protected valve that drains water from Model 8300FP combination shower/eyewash after closing to prevent freezing. 3/4" NPT inlet. Standard sizes are 60" and 78" (152.4 and 198.1 cm) for bury depths of 24" and 42" (61 and 106.7 cm) respectively. Servicing Instructions: For replacement of damaged parts, order the VRKMK8A repair kit which includes packing, stuffing box, stuffing box nut, spring and plunger assembly with four O-rings.