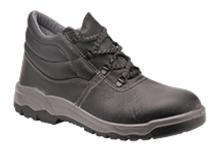

## FW23 - STEELITE KUMO BOOT S3

is in conformity with the provisions of PPE Regulation (EU) 2016/425 (Cat II) and satisfies the essential health and safety requirements set out in Annex II and the relevant harmonised standard(s):