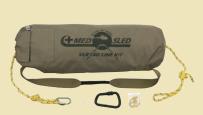

## #MSVLRTAG250 Med Sled® VLR Tagline Kit 250

- 250' of certified 3/8" 9.5 mm nylon w/polypropylene Floating Waterline, rated at 1600 lbs with tie-knot ends and 9" loops
- Pkg of (10) Weak Links (Standard Strength 190-225 lbs.)
- + (1) 23kN (5,000 lb.) steel carabiner w/screw lock
- + Total kit weight less than 10 lbs.