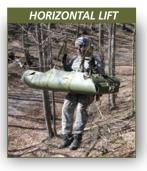

## MILITARY 36" Platform High Angle / Vertical Lift

The Med Sled 36 Vertical Lift Rescue Sled provides all of the functionality of conventional CASEVAC/Tactical Evacuation Care methods with a less complicated, more durable system, all for a great price. NSN #6530-01-608-3195