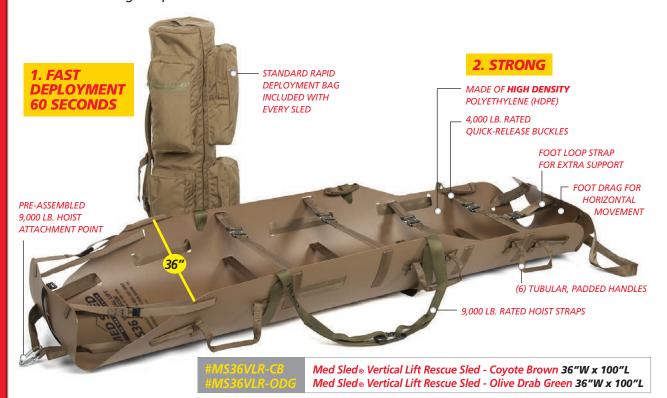

## MILITARY 36" Platform High Angle / Vertical Lift

The Med Sled 36 Vertical Lift Rescue Sled provides all of the functionality of conventional CASEVAC/Tactical Evacuation Care methods with a less complicated, more durable system, all for a great price. NSN #6530-01-608-3195