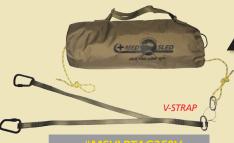

## Med Sled<sub>®</sub> VLR Tagline Kit 250V

- 250' of certified 3/8" 9.5 mm nylon w/polypropylene Floating Waterline, rated at 1600 lbs with tie-knot ends and 9" loops
- Pkg of (10) Weak Links (Standard Strength 190-225 lbs.)
- + (2) 23kN (5,000 lb.) steel carabiners w/screw lock
- \* V-Strap rated at 5000 lbs.
- + Total kit weight less than 12 lbs.