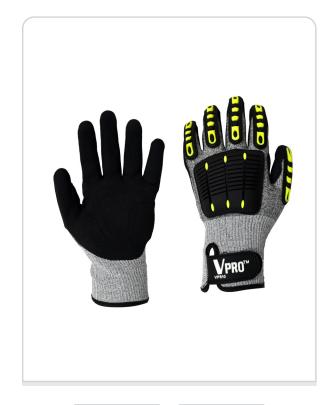

# SAFETY GLOVES VPRO™

**Impact Protection** 

**VP610** 

An impact protection glove featuring a sandy finish, reinforced thumb crotch, palm padding, and ANSI cut protection level A4. This design provides enhanced protection while ensuring a strong grip when working with oily materials, handling metals, or operating machinery.

## **FEATURES**

- Soft seamless construction offers increased comfort and breathability.
- Reinforced thumb crotch
- Padded palm for extra comfort and protection.
- TPR reinforcement on the back of the glove for impact protection
- Washable, resistant to chemicals, water, and oil conditions.

## CONSTRUCTION

| Guage               | 13gg                                    |
|---------------------|-----------------------------------------|
| Liner               | HPPE, Glass fiber, Nylon and<br>Spandex |
| Liner Color         | Salt & Pepper                           |
| Coating             | Nitrile sandy finish half-palm coat     |
| Coating Color       | Black                                   |
| Back Hand materials | TPR                                     |