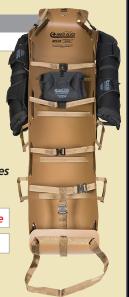

## MILITARY 28" Platform High Angle / Vertical Lift

The Med Sled 28 PJ Vertical Lift Rescue Sled provides all of the functionality of wider MS36VLR System in a 28" wide platform for more compact, tighter environments.

## 4 significant advances in flexible litters.





Available in both MS36VLR or MS28PJVLR



**ACTUATOR PIN** 

(Not to scale)

CHEST PAD



## Med Sled⊗ Flotation System

## System Includes:

- (2) Universal Flotation Logs
- (1) Chest Pad
- (2) 33 gram CO2 Cartridges
- (1) Set of Actuator Pins-Installed (Additional Cartridges and Pin Sets sold separately)\*

\* Additional 33 gram CO2 Cartridges and Actuator Pin Sets (qty. 6 pins per set) available

#MSVIRCO23

CO2 Cartridge

#MSVLRACP

**Actuator Pin Set**