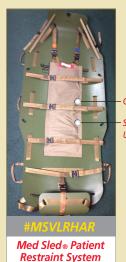

## MILITARY 28" Platform High Angle / Vertical Lift

The Med Sled 28 PJ Vertical Lift Rescue Sled provides all of the functionality of wider MS36VLR System in a 28" wide platform for more compact, tighter environments.

## 4 significant advances in flexible litters.





Available in both MS36VLR or MS28PJVLR



**ACTUATOR PIN** 

(Not to scale)

CHEST PAD



## Med Sled⊗ Flotation System

## System Includes:

- (2) Universal Flotation Logs
- (1) Chest Pad
- (2) 33 gram CO2 Cartridges
- (1) Set of Actuator Pins-Installed (Additional Cartridges and Pin Sets sold separately)\*

\* Additional 33 gram CO2 Cartridges and Actuator Pin Sets (qty. 6 pins per set) available

#MSVIRCO23

CO2 Cartridge

#MSVLRACP

**Actuator Pin Set**