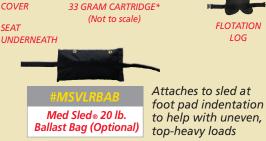

## MILITARY 28" Platform High Angle / Vertical Lift

The Med Sled 28 PJ Vertical Lift Rescue Sled provides all of the functionality of wider MS36VLR System in a 28" wide platform for more compact, tighter environments.

## 4 significant advances in flexible litters.





Available in both MS36VLR or MS28PJVLR



**ACTUATOR PIN** 

(Not to scale)

CHEST PAD



## Med Sled⊗ Flotation System

## System Includes:

- (2) Universal Flotation Logs
- (1) Chest Pad
- (2) 33 gram CO2 Cartridges
- (1) Set of Actuator Pins-Installed (Additional Cartridges and Pin Sets sold separately)\*

\* Additional 33 gram CO2 Cartridges and Actuator Pin Sets (qty. 6 pins per set) available

#MSVIRCO23

CO2 Cartridge

#MSVLRACP

**Actuator Pin Set**