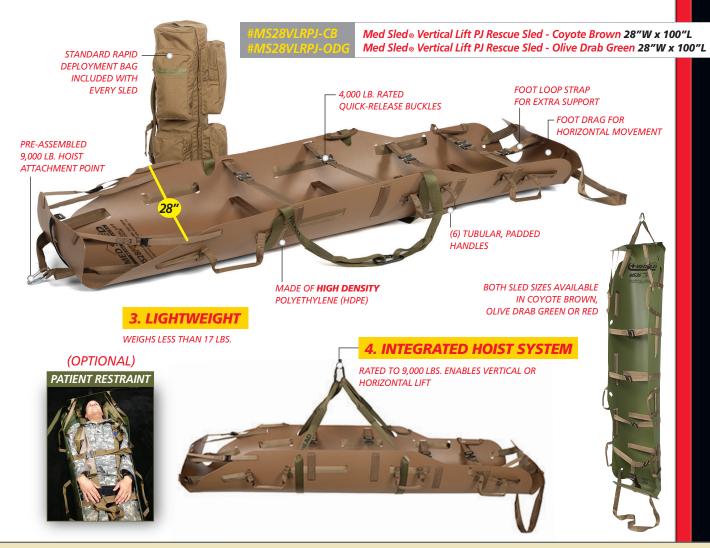

## MILITARY 28" Platform High Angle / Vertical Lift

The Med Sled 28 PJ Vertical Lift Rescue Sled provides all of the functionality of wider MS36VLR System in a 28" wide platform for more compact, tighter environments.