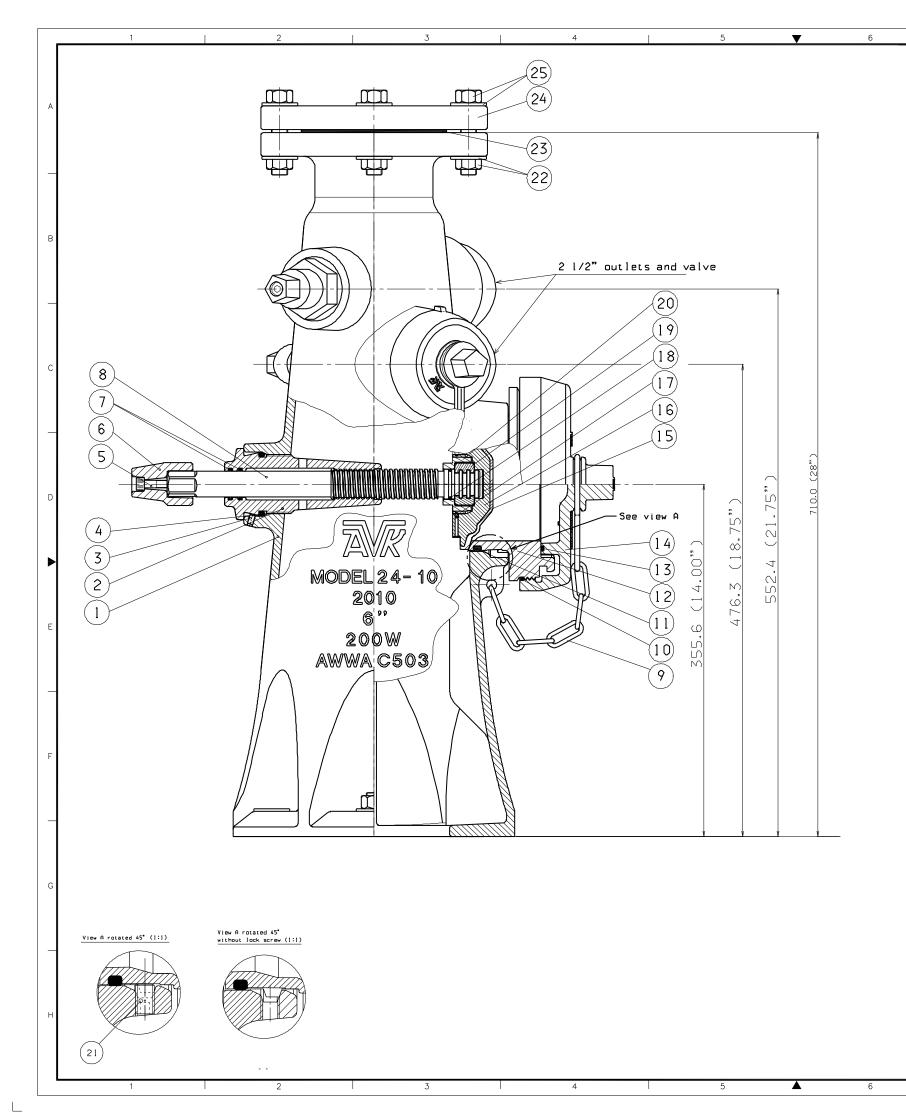

|    | 7                | 8                                                         |
|----|------------------|-----------------------------------------------------------|
| 25 | Nut and Washer   | Stainless Steel AISI316                                   |
| 24 | Gasket           | Asbestos Free                                             |
| 23 | Blank Flange     | Ductile Iron                                              |
| 22 | Bolt and Washer  | Stainless Steel AISI316                                   |
| 21 | Locking screw    | Stainless Steel AISI316                                   |
| 20 | Thrust Nut       | Bronze C83600                                             |
| 19 | Stem Collar      | Stainless Steel AISI304                                   |
| 18 | 0-ring           | NBR                                                       |
| 17 | Lock Screw       | Stainless Steel AISI304                                   |
| 16 | Disc Core        | High Strength Yellow Brass C86500 to                      |
| 15 | Disc Vulcanized  | NBR                                                       |
| 14 | 5" Storz Cap     | Bronze C83600                                             |
| 13 | Cap O-ring       | NBR                                                       |
| 12 | Nozzle           | Hose = Copper Aloy C99500<br>5" Storz =Copper Aloy C84400 |
| 11 | Outlet O-ring    | NBR                                                       |
| 10 | 0-ring           | NBR/EPDM                                                  |
| 9  | Cap attachment   | Galvanize Steel                                           |
| 8  | Stem             | Copper Alloy, ASTM B98 C65500                             |
| 7  | Stem seal O-ring | NBR                                                       |
| 6  | Dummy nut        | Bronze C83600                                             |
| 5  | Dummy nut screw  | Stainless Steel, AISI316                                  |
| 4  | 0-ring           | NBR                                                       |
| 3  | Locking screw    | Stainless Steel, AISI316                                  |
| 2  | Stem nut         | Copper Alloy, ASTM B62 C92200                             |
| l  | Body             | Ductile Iron                                              |
|    |                  | Material                                                  |

|          | 9                                                      | 10                                                   |     |
|----------|--------------------------------------------------------|------------------------------------------------------|-----|
| 1        |                                                        |                                                      | ן ן |
|          |                                                        | stem nut and stem seals.<br>ble including 4"/4 1/2"/ |     |
|          | 5" outlets.                                            | -                                                    |     |
|          | 3. Available with traffic                              |                                                      | A   |
|          | check valve. both wit<br>4. Coating FBE Red ins        |                                                      |     |
|          | top layer of FBP Red                                   |                                                      |     |
|          | 5. Designed to AWWA                                    | C503                                                 |     |
|          | 6. 6" inlet to AWWA (6                                 |                                                      |     |
| ASTM B58 | 7. Hydraulic test for be<br>RWP (200psi) = 400psi      |                                                      |     |
|          |                                                        |                                                      | в   |
|          |                                                        |                                                      |     |
|          |                                                        |                                                      |     |
|          |                                                        |                                                      |     |
|          |                                                        |                                                      | Γ   |
|          |                                                        |                                                      |     |
|          |                                                        |                                                      |     |
|          |                                                        |                                                      | С   |
|          |                                                        |                                                      |     |
|          |                                                        |                                                      |     |
|          |                                                        |                                                      | F   |
|          |                                                        |                                                      |     |
|          |                                                        |                                                      |     |
|          |                                                        |                                                      | D   |
|          |                                                        |                                                      |     |
|          |                                                        |                                                      |     |
|          |                                                        |                                                      |     |
|          |                                                        |                                                      |     |
|          |                                                        |                                                      |     |
|          |                                                        |                                                      | E   |
|          |                                                        |                                                      |     |
|          |                                                        |                                                      |     |
|          |                                                        |                                                      |     |
|          |                                                        |                                                      |     |
|          |                                                        |                                                      |     |
|          |                                                        |                                                      | F   |
|          |                                                        |                                                      | ľ   |
|          |                                                        |                                                      |     |
|          |                                                        |                                                      |     |
|          |                                                        |                                                      | Γ   |
|          |                                                        |                                                      |     |
|          |                                                        |                                                      |     |
|          |                                                        |                                                      | G   |
|          |                                                        |                                                      |     |
|          |                                                        |                                                      | ·   |
|          |                                                        |                                                      |     |
|          |                                                        |                                                      |     |
|          |                                                        | Γ                                                    |     |
|          | Drawing number:<br>24-156-10                           | Drawing rev. 01<br>Drawing date 26/07/2016-MMH       | н   |
|          |                                                        | Replace for                                          |     |
|          | Drawing title:<br>Wet Barrel Fire Hydrant 2 x 2 1/2" & |                                                      |     |
|          | 1x 5" Storz GA Drawing                                 |                                                      |     |