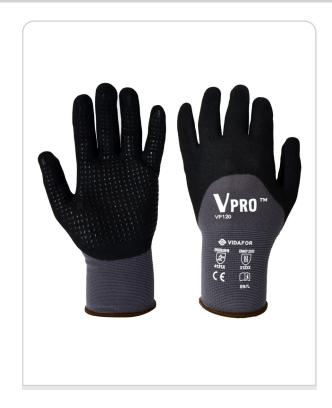

# SAFETY GLOVES VPRO™

**General Protection** 

**VP120** 

Light weight general protection dotted glove with half-palm dipping and a sandy finish for a comfortable grip when working with oily materials, handling metals, or operating machines, while also providing level A1 cut resistance.

# **CONSTRUCTION**

| Guage         | 15gg                                           |
|---------------|------------------------------------------------|
| Liner         | Lycral, nylon, spandex                         |
| Liner Color   | Gray                                           |
| Coating       | Dotted nitrile sandy finish half-<br>palm coat |
| Coating Color | Black                                          |