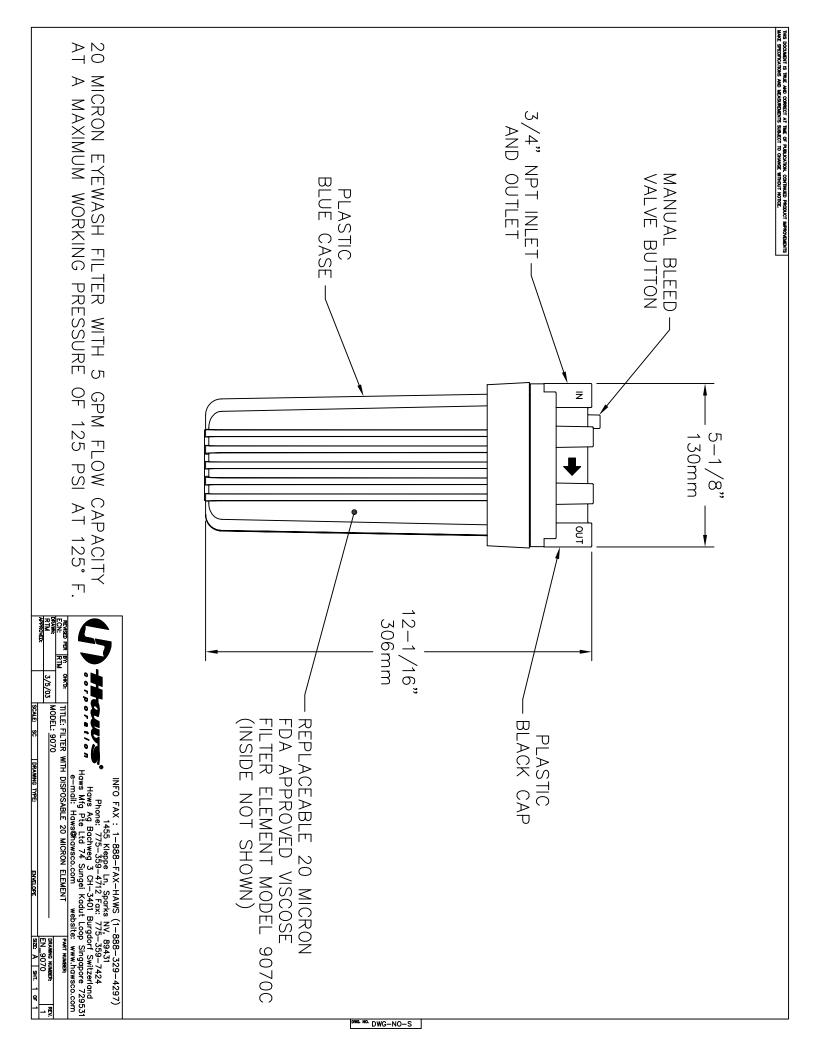

## **SPECIFICATIONS**

Model 9070 Filter is recommended for installation on all eyewash units for additional protection for eyes. Made of FDA approved polypropylene with disposable FDA approved viscose fiber filter media which removes particles down to 20 microns. Flow Capacity: 7 gpm (26.5 L) max (recommended). Maximum Working Pressure: 125 psi (8.62 bar) Size: 15" (38.1 cm) overall by 5" (12.7 cm) diameter Supply: 3/4" NPT inlet and outlet.