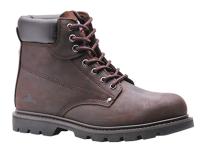

## FW17 - STEELITE WELTED SAFETY BOOT SB HRO

is in conformity with the provisions of PPE Regulation (EU) 2016/425 (Cat II) and satisfies the essential health and safety requirements set out in Annex II and the relevant harmonised standard(s):