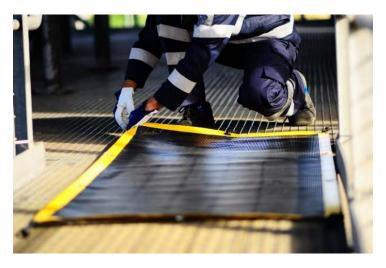

#### **Description**

The CableSafe Dropped Objects Prevention Work Mat is a high quality, reusable, cost effective safety tool which significantly reduces the risk of dropped objects and is fast and easy to install.

## **DROPPED OBJECTS PREVENTION**Work Mat

The Dropped Objects Prevention Work Mat recudes the risk of dropped objects

> Size: 220 x 120cm

Magnets to attach the work mat

> Spanners to attach the work mat

> Easy to install