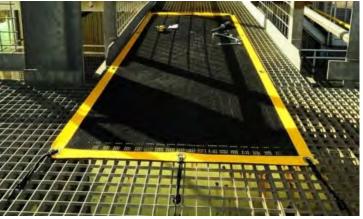

## **DROPPED OBJECTS PREVENTION**Work Mat

The Dropped Objects Prevention Work Mat recudes the risk of dropped objects

> Size: 220 x 120cm

Magnets to attach the work mat

> Spanners to attach the work mat

> Easy to install

### **OUR WORK AREA**