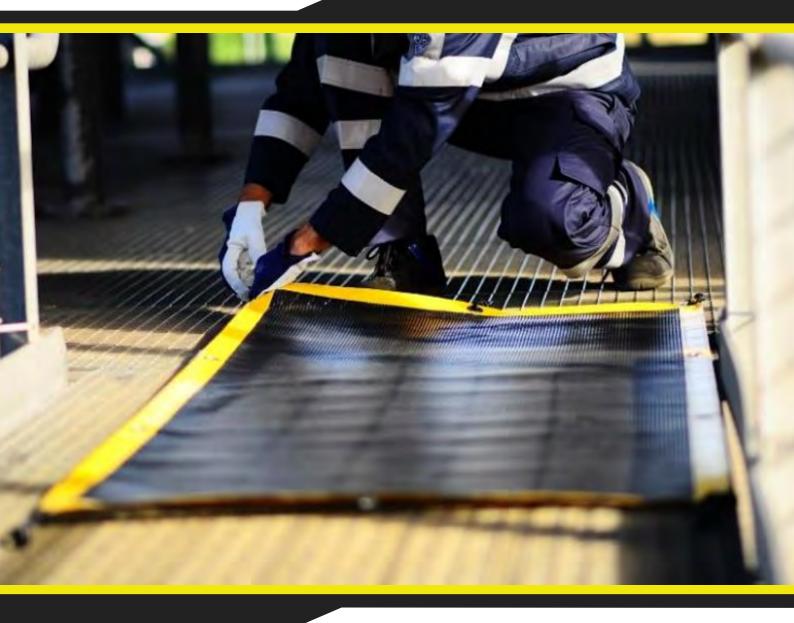

#### **Description**

The CableSafe Dropped Objects Prevention Work Mat is a high quality, reusable, cost effective safety tool which significantly reduces the risk of dropped objects and is fast and easy to install.

## **DROPPED OBJECTS PREVENTION**Work Mat

The Dropped Objects Prevention Work Mat recudes the risk of dropped objects

> Size: 220 x 120cm

Magnets to attach the work mat

> Spanners to attach the work mat

> Easy to install