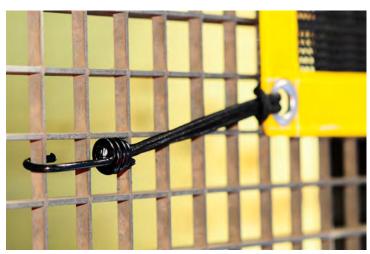

## **DROPPED OBJECTS PREVENTION**Work Mat

The Dropped Objects Prevention Work Mat recudes the risk of dropped objects

> Size: 220 x 120cm

Magnets to attach the work mat

> Spanners to attach the work mat

> Easy to install