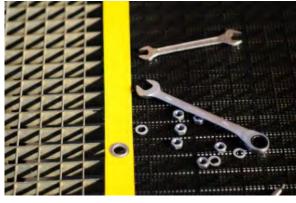

### **Dropped Objects Prevention Work Mat**

- Coated polyester mesh fabric
- Size: 220 x 120 cm
- Weight: 250 g/m²
- Tensile strength warp/weft: 1800/1700N / 50mm (ENISO1421/V1)
- Tear strength warp/weft: 350/330N (DIN53363)
- Temperature: -20 °C + 70 °C (EN 1876-1)
- Colour fabric: black
- All around provided with a reinforced yellow hem
- Including spanners

- Coated polyester mesh fabric with flame retardant finish
- Size: 220 x 120 cm
- Weight: 295 g/m²
- Tensile strength warp/weft: 1800/2000N / 50mm (ENISO1421/V1)
- Tear strength warp/weft: 350/400N (DIN53363)
- Temperature: -20 °C + 70 °C (EN 1876-1)
- Burning behavior: DIN 4102: B1, ÖNorm: B1, EN 13501-1: B-s2-d0
- Colour fabric: black
  - All around provided with a reinforced yellow hem
  - Including spanners

### Dropped Objects Prevention Work Mat Fire Resistant

- Double coated polyurethane welding cloth 40g
- Size: 220 x 120 cm
- Weight: 470 g/m²
- Thickness 0.5mm
- Tensile strength warp/weft: 5400/4500N / 50mm (ENISO1421/V1)
- Thread count warp/weft: 18.0/13.0 / 10mm
- Fiberglass Service temperature: = 550°C while PU is 180 °C
- German fabric
  - Colour fabric grey
  - Handle with gloves
  - All around provided with a reinforced yellow hem
  - Including spanners