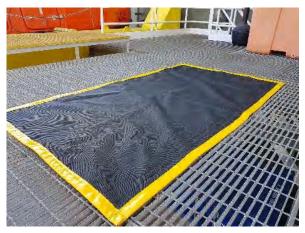

#### **Description**

The CableSafe Dropped Objects Prevention Work Mat is a high quality, reusable, cost effective safety tool which significantly reduces the risk of dropped objects and is fast and easy to install.

### **Dropped Objects Prevention Work Mat**

- Coated polyester mesh fabric
- Size: 220 x 120 cm
- Weight: 250 g/m²
- Tensile strength warp/weft: 1800/1700N / 50mm (ENISO1421/V1)
- Tear strength warp/weft: 350/330N (DIN53363)
- Temperature: -20 °C + 70 °C (EN 1876-1)
- Colour fabric: black
- All around provided with a reinforced yellow hem
- Including spanners

## **DROPPED OBJECTS PREVENTION**Work Mat

The Dropped Objects Prevention Work Mat recudes the risk of dropped objects

> Size: 220 x 120cm

Magnets to attach the work mat

> Spanners to attach the work mat

> Easy to install