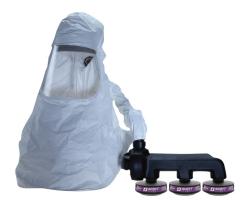

## DISPOSABLE, ONE-SIZE-FITS-ALL PERSONAL PROTECTION

The Scott FH22 Hood is an innovative loose fitting hood that, when combined with Scott's Proflow 3 Powered Air-Purifying Respirator and the appropriate cartridge or filter, affords NIOSH approved, extended duration respiratory protection in non-IDLH (Immediately Dangerous to Life & Health) environments. Exclusive to the FH22 Hood is a one-size-fits-all design that features a patented quick-draw adjustable harness assembly for easy donning and doffing.

## FH22 HOOD

| ORDERING INFORMATION                   |                                                                                      |
|----------------------------------------|--------------------------------------------------------------------------------------|
| Part Number                            | Description                                                                          |
| FH22 HOOD                              |                                                                                      |
| 200676-01                              | FH22 double bib hood (each)                                                          |
| 200676-03                              | FH22 double bib hood (3/pack)                                                        |
| 31001429                               | FH22 hood (each)                                                                     |
| FH22 HOOD BREATHING TUBE & ACCESSORIES |                                                                                      |
| 31001207                               | Breathing tube (for hoods), 36"                                                      |
| 200677-03                              | Hose shrouds (3/pack)                                                                |
| 2016236                                | Support washer (5/pack)                                                              |
| 2017491                                | Lock nut (5/pack)                                                                    |
| PROFLOW 3 PAPR AND CARTRIDGES (40mm)   |                                                                                      |
| 805820-01                              | Proflow 3 PAPR (including blower unit, rechargeable battery, nylon belt and charger) |
| 045170                                 | MPC40PF Cartridge (CL/CD/HC/HF/HS <sup>1</sup> /SD/AM/MA/FM/OV/HE)                   |
| 045123                                 | Enforcement Cartridge (CL/CD/HC/HF/SD/AM/MA/FM/HE/CS/CN)                             |
| 052683                                 | P100/HEPA Cartridge                                                                  |