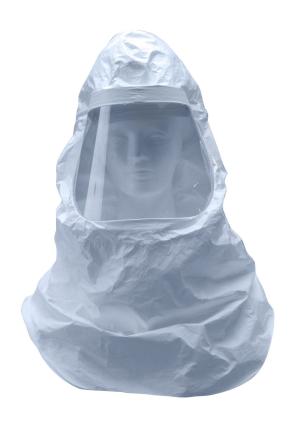

## FH22 HOOD

## DISPOSABLE, ONE-SIZE-FITS-ALL PERSONAL PROTECTION

The Scott FH22 Hood is an innovative loose fitting hood that, when combined with Scott's Proflow 3 Powered Air-Purifying Respirator and the appropriate cartridge or filter, affords NIOSH approved, extended duration respiratory protection in non-IDLH (Immediately Dangerous to Life & Health) environments. Exclusive to the FH22 Hood is a one-size-fits-all design that features a patented quick-draw adjustable harness assembly for easy donning and doffing.

The loose fitting design of the FH22 Hood helps to extend worker safety to all employees by accommodating individuals with prescription eyewear, facial hair and trendy hair styles, while also eliminating the need for costly fit testing. Because it is disposable, the FH22 Hood eliminates time consuming decontamination.

No matter what the size, Scott's FH22 Hood offers the perfect fit.