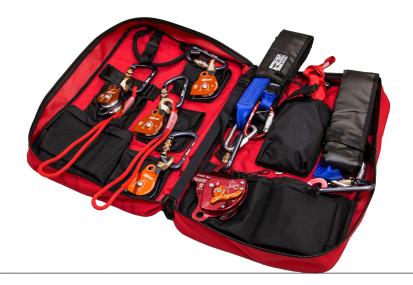

# MPD™ RIGGING KIT - with 2 MPDs and 4 Swivel Pulleys

When setting up systems, this well-organized kit provides efficient access to all the rigging hardware needed to set up a main line and belay. The case can be laid on the ground or suspended from the side of a vehicle with integrated gutter hooks, yet when closed, fits easily into a vehicle cabinet or behind the seat.

### Product Specifications / Key Features

- Bag holds all the rigging hardware needed to set up a main line and a belay system in a fold-open case (not including rope)
- Bag constructed of 1,000-denier CORDURA® nylon with padded sides and double zippers for easy access
- Molded split-apart top carry handle with integrated backpack straps that can be stowed behind rear panel
- Integrated gutter hooks for hanging on vehicle or other objects
- Designed to hold and organize more than 20 pieces of equipment
- Complete kit fits efficiently in a truck compartment
- Rope Rescue Truck Cache Kit MPD includes:

| Truck Cache Bag #440541                  | Edge Pad - XL (1) #294019                       |
|------------------------------------------|-------------------------------------------------|
| Ultra-Pro 4 Edge Protector<br>#294044    | Sewn-Loop Prusiks, Short (2) #293083            |
| FastLink Anchor Strap - M (2)<br>#201063 | ProSeries Manual-Lock<br>Carabiners (5) #300262 |
| Anchor Strap Sleeve - M (2)<br>#294033   | PMP Single Swivel Pulleys (3) #300430           |
| MPD - 13mm (2) #333000                   | 1 in Web - 40 ft (2) x 20 ft<br>#200103         |
| Swivel Double Pulley<br>#300432          |                                                 |