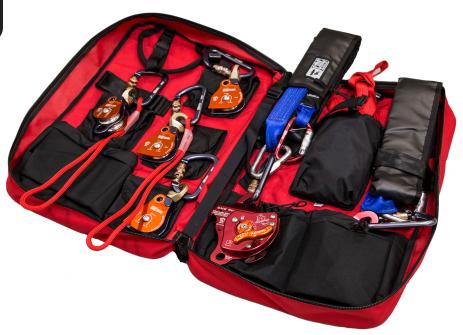

# MPD™ RIGGING KIT - with 2 MPDs and 4 Swivel Pulleys

When setting up systems, this well-organized kit provides efficient access to all the rigging hardware needed to set up a main line and belay. The case can be laid on the ground or suspended from the side of a vehicle with integrated gutter hooks, yet when closed, fits easily into a vehicle cabinet or behind the seat.

### Product Specifications / Key Features

- Bag holds all the rigging hardware needed to set up a main line and a belay system in a fold-open case (not including rope)
- Bag constructed of 1,000-denier CORDURA® nylon with padded sides and double zippers for easy access
- Molded split-apart top carry handle with integrated backpack straps that can be stowed behind rear panel
- Integrated gutter hooks for hanging on vehicle or other objects
- Designed to hold and organize more than 20 pieces of equipment
- Complete kit fits efficiently in a truck compartment
- Rope Rescue Truck Cache Kit MPD includes:

| Truck Cache Bag #440541                  | Edge Pad - XL (1) #294019                       |
|------------------------------------------|-------------------------------------------------|
| Ultra-Pro 4 Edge Protector<br>#294044    | Sewn-Loop Prusiks, Short (2) #293083            |
| FastLink Anchor Strap - M (2)<br>#201063 | ProSeries Manual-Lock<br>Carabiners (5) #300262 |
| Anchor Strap Sleeve - M (2)<br>#294033   | PMP Single Swivel Pulleys (3) #300430           |
| MPD - 13mm (2) #333000                   | 1 in Web - 40 ft (2) x 20 ft<br>#200103         |
| Swivel Double Pulley<br>#300432          |                                                 |