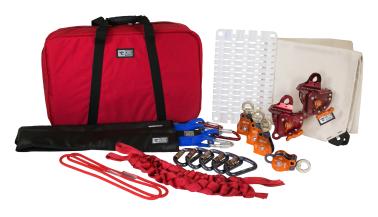

| Truck Cache Bag #440541                  | Edge Pad - XL (1) #294019                       |
|------------------------------------------|-------------------------------------------------|
| Ultra-Pro 4 Edge Protector<br>#294044    | Sewn-Loop Prusiks, Short (2) #293083            |
| FastLink Anchor Strap - M (2)<br>#201063 | ProSeries Manual-Lock<br>Carabiners (5) #300262 |
| Anchor Strap Sleeve - M (2)<br>#294033   | PMP Single Swivel Pulleys (3) #300430           |
| MPD - 13mm (2) #333000                   | 1 in Web - 40 ft (2) x 20 ft<br>#200103         |
| Swivel Double Pulley<br>#300432          |                                                 |

• Truck Cache Bag Edge Pad – XL

• UltraPro 4 Edge Protector Sewn-Loop Prusik, short (2)

FastLink Anchor Strap – M (2) ProSeries Manual-Lock Carabiner (5)

Anchor Strap Sleeve – M (2)
 PMP Single Swivel Pulley (3)
 MPD 12mm (2)
 1" Web 40' (2) 20' apption

• MPD 13mm (2) 1" Web – 40', (2) 20' sections

Swivel Double Pulley

Made in USA