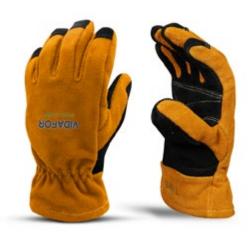

#### **SPECIFICATIONS**

- Outer shell: Treated premium split and durable Eversoft ® cowhide on the top and palm.
- Reinforced palm for increased durability and movement when using tools, hoses, and ropes on all both wet and dry application.
- Moisture barrier: Polyurethane Porelle® Breathable and water proof moisture barrier.
- Inner Liner: Kovenex® Flame and thermal resistant liner

### **DESIGN & FEATURES**

- 3D Design.
- Roll-over seamless fingertips designed for maximum flexibility and dexterity.
- Curved and forchetted fingers designed with fold over feature.
- Keystone thumb design for more freedom of hand movement.
- Moisture barrier and inner liners are sewn and bonded together to ensure retention after using.
- Durable in washing and wearing.
- Leather hang loop inside.

#### **COLOR**

• Gold color with black on palm and fingertips .