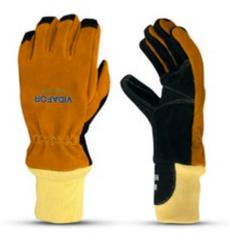

#### **SPECIFICATIONS**

- Outer shell: Treated premium split and durable Eversoft ® cowhide on the top and palm.
- Reinforced palm for increased durability and movement when using tools, hoses, and ropes on all both wet and dry application.
- Moisture barrier: Polyurethane Porelle® Breathable and water proof moisture barrier.
- Inner Liner: Kovenex® Flame and thermal resistant liner

### **DESIGN & FEATURES**

- 3D Design.
- Roll-over seamless fingertips designed for maximum flexibility and dexterity.
- Curved and forchetted fingers designed with fold over feature.
- Keystone thumb design for more freedom of hand movement.
- Moisture barrier and inner liners are sewn and bonded together to ensure retention after using.
- Durable in washing and wearing.
- Leather hang loop inside.

#### **COLOR**

• Gold color with black on palm and fingertips .