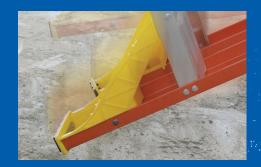

## **6200** Series

- HolsterTop® featuring Lock-In Accessory System allows you to customize your ladder top
- Double riveted, fully braced slip-resistant steps
- Heavy duty internal spreaders
- EDGE® bracing enhances strength and durability
- Shoe pads riveted to the EDGE® structure