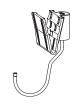

## THE LADDER OTHER LADDERS LOOK UP TO



HolsterTop® featuring Lock-In Accessory System allows you to customize your ladder top



Double riveted, fully braced slip-resistant steps



**EDGE®** bracing enhances strength and durability







## **6200** Series

- HolsterTop® featuring Lock-In Accessory System allows you to customize your ladder top
- Double riveted, fully braced slip-resistant steps
- Heavy duty internal spreaders
- EDGE® bracing enhances strength and durability
- Shoe pads riveted to the EDGE® structure



## Lock-In Accessories

## Exclusively with the **Holster**Top®



Job**Bucket**AC50-JB-3



Job Caddy

AC54-JC



**UtilityBucket** 

AC52-UB



Paint Cup

AC27-P



ToolLasso®

AC58-TL



**UtilityHook** 

AC56-UH