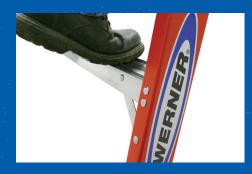

## **6200** Series

- HolsterTop® featuring Lock-In Accessory System allows you to customize your ladder top
- Double riveted, fully braced slip-resistant steps
- Heavy duty internal spreaders
- EDGE® bracing enhances strength and durability
- Shoe pads riveted to the EDGE® structure