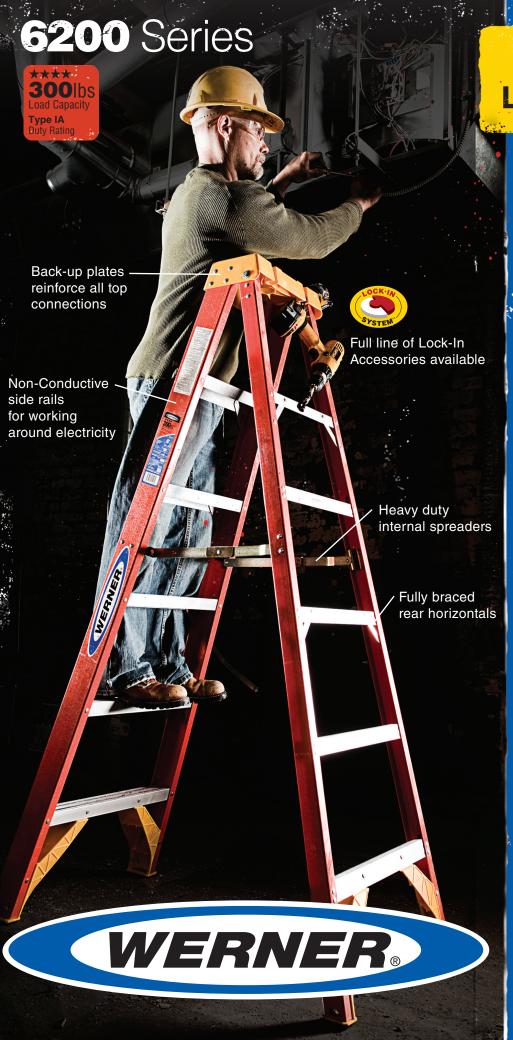

## **6200** Series

- HolsterTop® featuring Lock-In Accessory System allows you to customize your ladder top
- Double riveted, fully braced slip-resistant steps
- Heavy duty internal spreaders
- EDGE® bracing enhances strength and durability
- Shoe pads riveted to the EDGE® structure