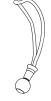

## THE LADDER OTHER LADDERS LOOK UP TO



HolsterTop® featuring Lock-In Accessory System allows you to customize your ladder top



Double riveted, fully braced slip-resistant steps



**EDGE®** bracing enhances strength and durability







## **6200** Series

- HolsterTop® featuring Lock-In Accessory System allows you to customize your ladder top
- Double riveted, fully braced slip-resistant steps
- Heavy duty internal spreaders
- EDGE® bracing enhances strength and durability
- Shoe pads riveted to the EDGE® structure



## Lock-In Accessories

## Exclusively with the **Holster**Top®



Job**Bucket**AC50-JB-3



Job Caddy

AC54-JC



**UtilityBucket** 

AC52-UB



Paint Cup

AC27-P



ToolLasso®

AC58-TL



**UtilityHook** 

AC56-UH