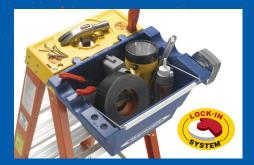

## Lock-In Accessories

## Exclusively with the **Holster**Top®

Job**Bucket**AC50-JB-3

Job Caddy

AC54-JC

**UtilityBucket** 

AC52-UB

Paint Cup

AC27-P

ToolLasso®

AC58-TL

**UtilityHook** 

AC56-UH