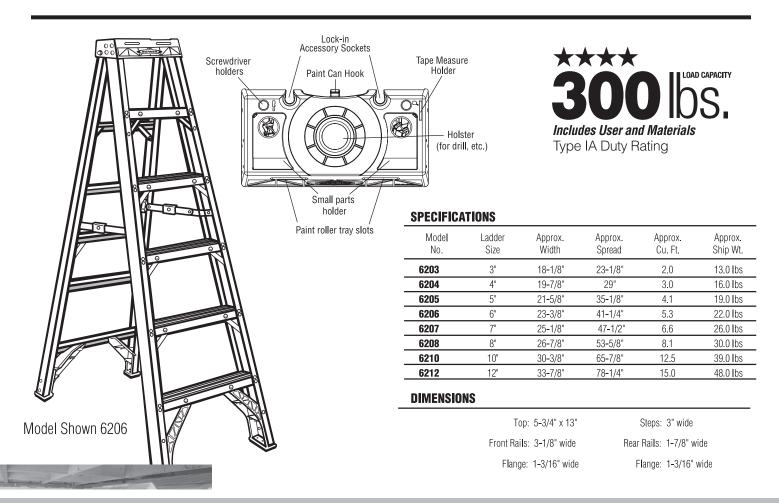

## THE LADDER OTHER LADDERS LOOK UP TO

HolsterTop® featuring Lock-In Accessory System allows you to customize your ladder top

Double riveted, fully braced slip-resistant steps

**EDGE®** bracing enhances strength and durability

## **6200** Series

- HolsterTop® featuring Lock-In Accessory System allows you to customize your ladder top
- Double riveted, fully braced slip-resistant steps
- Heavy duty internal spreaders
- EDGE® bracing enhances strength and durability
- Shoe pads riveted to the EDGE® structure

## Lock-In Accessories