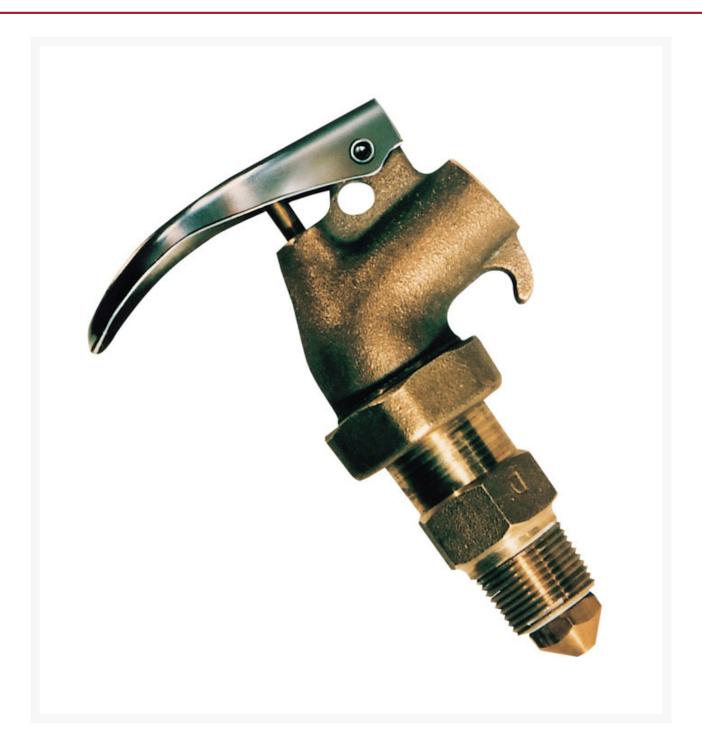

#### **Short Description**

- Brass safety drum faucet
- Safe and easy dispensing from horizontal drums
- FM Approved

#### **Description**

Simply place these faucets on your drum for leakproof dispensing of flammable liquids. Faucets feature an internal flame arrester that prevents flashback of fire into the drum for added safety. Brass construction with a polytetrafluoroethylene (PTFE) seal ensures excellent chemical resistance. Take the worry out of awkward spout position with adjustable models 08910 and 08916. They feature a coupling nut that provides rotation of the spout downward after the faucet is threaded in place. Use Model 08552 for viscous noncorrosive flammables such as adhesives, paint or heavy oils above 2000 SSU (about 30W oil).