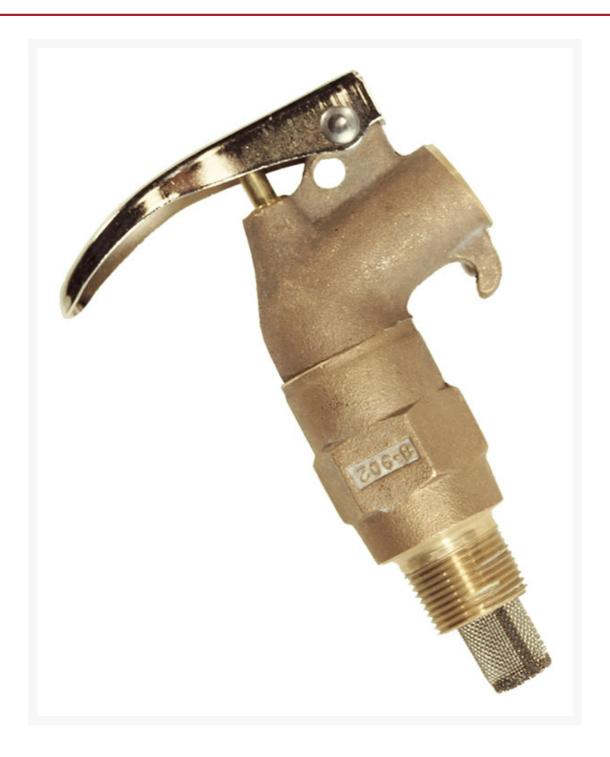

#### **Short Description**

- Brass safety drum faucet
- Safe and easy dispensing from horizontal drums
- FM Approved

#### **Description**

Simply place these faucets on your drum for leakproof dispensing of flammable liquids. Faucets feature an internal flame arrester that prevents flashback of fire into the drum for added safety. Brass construction with a polytetrafluoroethylene (PTFE) seal ensures excellent chemical resistance. Take the worry out of awkward spout position with adjustable models 08910 and 08916. They feature a coupling nut that provides rotation of the spout downward after the faucet is threaded in place. Use Model 08552 for viscous noncorrosive flammables such as adhesives, paint or heavy oils above 2000 SSU (about 30W oil).

## **Specifications**

| Model No                  | 08902                      |
|---------------------------|----------------------------|
| Badge                     | Best Seller                |
| UPC                       | 697841002012               |
| International Model No.   | 08902                      |
| Material Specifications   | Brass                      |
|                           | 156mm H x 104mm W x 37mm D |
| FM Approval               | Yes                        |
|                           |                            |
| Cover Type / Closure Type | Rigid                      |
| NPS/NPT inch              | Rigid 0.75                 |
|                           |                            |
| NPS/NPT inch              | 0.75                       |