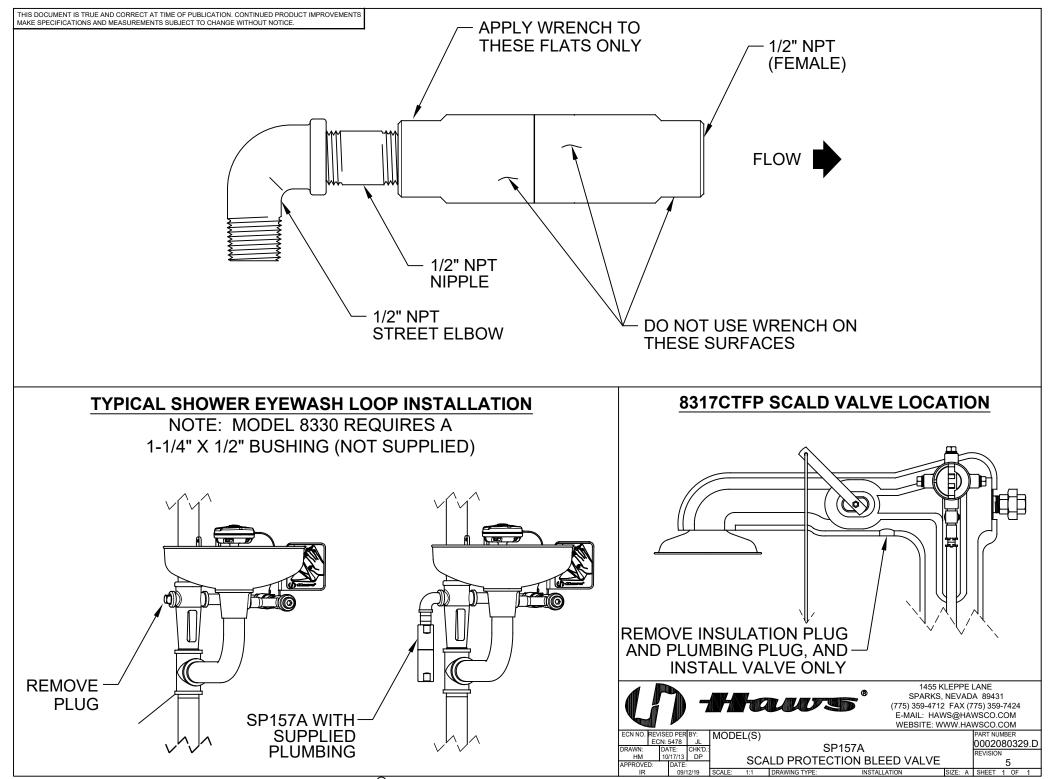

## **SPECIFICATIONS**

Model SP157A scald protection bleed value opens at 98° F (36.7° C) and closes at 95° F (35° C). 1/2" NPT inlet and outlet.

## **APPLICATIONS**

Specifically, SP157A is suitable for several emergency applications where scalding water temperature protection is needed or required. Can be used in conjunction with most Haws shower and/or eyewash units.