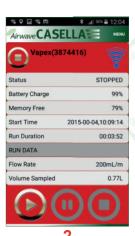

## Use Airwave on your mobile device to remotely monitor multiple pumps, without disturbing the wearer!

Find your VAPex on Airwave

Click 'Run'

3 Start viewing the sampling

Email a copy of results

Create notes on the go...

#### **Bluetooth Connectivity**

Monitor your VAPex remotely with Bluetooth\* and the supporting Airwave App on your phone or tablet.

- Monitor the pump without disturbing the wearer
- Monitor multiple pumps
- Start and stop pumps remotely
- Email data direct to your PC