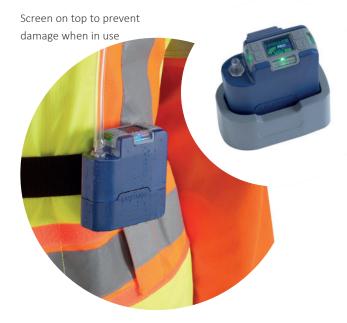

#### Intelligent and Easy to Wear Design

VAPex has one of the most practical, slim and lightweight cases designed with user convenience in mind. The wearing clip comes with a lifetime guarantee.

- Display with highly visible color coded menus
- Motion sensor to ensure compliance and operation
- Ergonomically designed case weighing only 220 grams
- Recessed inlet spigot to prevent damage
- Large buttons with lockable keypad