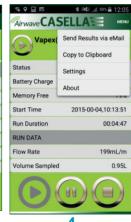

## Use Airwave on your mobile device to remotely monitor multiple pumps, without disturbing the wearer!

Find your VAPex on Airwave

Click 'Run'

3 Start viewing the sampling

Email a copy of results

Create notes on the go...

#### **Bluetooth Connectivity**

Monitor your VAPex remotely with Bluetooth\* and the supporting Airwave App on your phone or tablet.

- Monitor the pump without disturbing the wearer
- Monitor multiple pumps
- Start and stop pumps remotely
- Email data direct to your PC