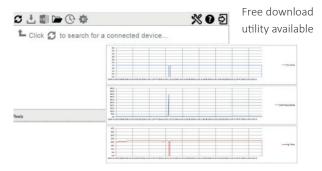

#### **Data Storage and Analysis**

The VAPex can store up to 200 separate runs, storing data including start time, stop time, date, duration, volume sampled and motion index.

- Simple to use download utility for PCs
- Graphs flow, motion and back pressure
- Shows events such as blockages
- Downloads into Excel to easily view and share data