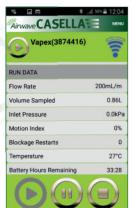

#### **Simple Operation**

Casella products are known in the industry for their ease of use and the VAPex is no exception to this. Using only four buttons you can easily navigate through the color coded setup menus.

- Just tap a key to start a run
- Displays battery life in remaining hours as well as flow rate
- Intuitive color display to show device status
- Status LEDs showing pump state from a distance

Easy to use menu

Color coded display showing remaining battery life