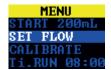

#### **Simple Operation**

Casella products are known in the industry for their ease of use and the VAPex is no exception to this. Using only four buttons you can easily navigate through the color coded setup menus.

- Just tap a key to start a run
- Displays battery life in remaining hours as well as flow rate
- Intuitive color display to show device status
- Status LEDs showing pump state from a distance

Easy to use menu