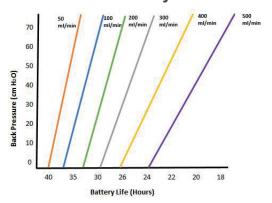

## Technical Specification Flow Performance

Flow Range ml/min: 20-500

Flow Control:  $<\pm$  5% at setpoint Back Pressure: 70cm @ 500mL/min Run Time: 34 hours at 200mL/min

(20cm H₂O Back Pressure)

#### **Back Pressure vs Battery Life**