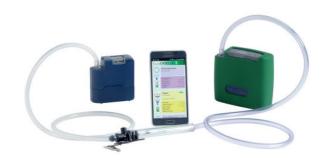

## Use Airwave on your mobile device to remotely monitor multiple pumps, without disturbing the wearer!

Find your VAPex on Airwave

Click 'Run'

3 Start viewing the sampling

Email a copy of results

Create notes on the go...

#### **Bluetooth Connectivity**

Monitor your VAPex remotely with Bluetooth\* and the supporting Airwave App on your phone or tablet.

- Monitor the pump without disturbing the wearer
- Monitor multiple pumps
- Start and stop pumps remotely
- Email data direct to your PC