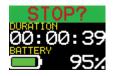

- Just tap a key to start a run
- Displays battery life in remaining hours as well as flow rate
- Intuitive color display to show device status
- Status LEDs showing pump state from a distance

Easy to use menu

Color coded display showing remaining battery life