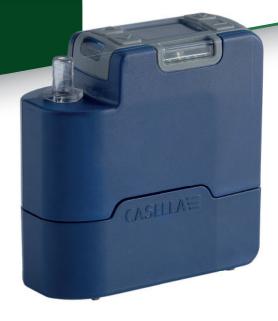

# Personal Air Sampling Pump for Low Flow Applications

The VAPex range has been designed particularly for low flow sampling of vapors and gases in working environments. Its Instrinsically Safe design and remote operation via the Airwave App makes it ideal for modern day sampling requirements.

#### **Designed for Supreme Performance**

VAPex pumps have been designed to give optimum performance for low flow rate applications. Its highly sophisticated control mechanism allows users to collect samples at extremely low flow rates to capture vapors and gases via sorbent tubes.

#### **Intrinsically Safe**

VAPex is an Intrinsically Safe (IECEx) pump for use in potentially hazardous atmospheres. Although VAPex is ideal for use in oil and gas, pharmaceutical and chemical industries. Its applications are also frequent where occupational health and safety is in question.