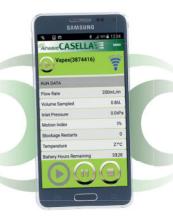

## Use Airwave on your mobile device to remotely monitor multiple pumps, without disturbing the wearer!

Find your VAPex on Airwave

Click 'Run'

3 Start viewing the sampling

Email a copy of results

Create notes on the go...

#### **Bluetooth Connectivity**

Monitor your VAPex remotely with Bluetooth\* and the supporting Airwave App on your phone or tablet.

- Monitor the pump without disturbing the wearer
- Monitor multiple pumps
- Start and stop pumps remotely
- Email data direct to your PC