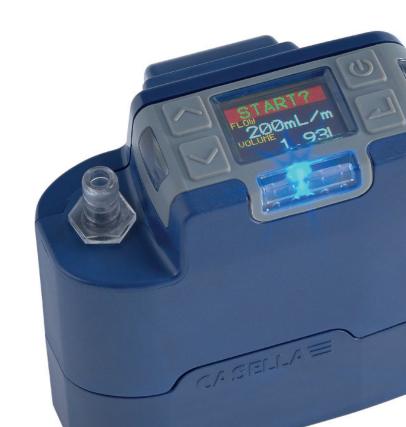

#### **Simple Operation**

Casella products are known in the industry for their ease of use and the VAPex is no exception to this. Using only four buttons you can easily navigate through the color coded setup menus.

- Just tap a key to start a run
- Displays battery life in remaining hours as well as flow rate
- Intuitive color display to show device status
- Status LEDs showing pump state from a distance

Easy to use menu

Color coded display showing remaining battery life