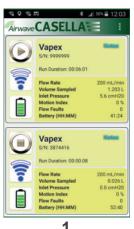

## Use Airwave on your mobile device to remotely monitor multiple pumps, without disturbing the wearer!

Find your VAPex on Airwave

Click 'Run'

3 Start viewing the sampling

Email a copy of results

Create notes on the go...

#### **Bluetooth Connectivity**

Monitor your VAPex remotely with Bluetooth\* and the supporting Airwave App on your phone or tablet.

- Monitor the pump without disturbing the wearer
- Monitor multiple pumps
- Start and stop pumps remotely
- Email data direct to your PC