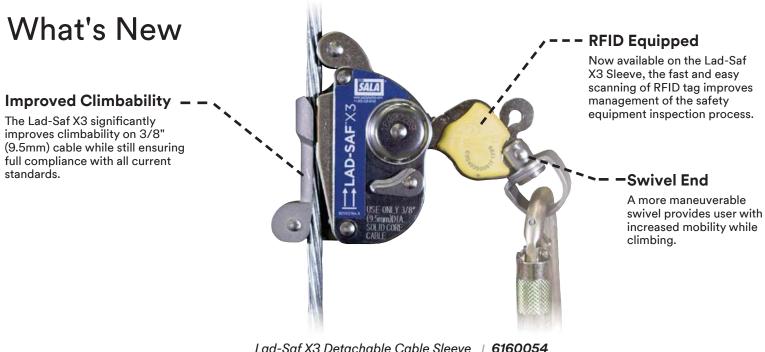

Lad-Saf X3 Detachable Cable Sleeve | 6160054 Not Intended for use on 5/16" (8mm) cable

#### **Easy to Install and Detach**

The Lad-Saf X3 is designed for one-handed attachment and detachment anywhere along the cable.

#### **Dual Independent Locking System**

In the event of a fall, the sleeve is designed to lock onto the cable and arrest the fall, and to remain locked until the worker can regain his footing or be rescued. ven if one of the two independent means of locking is compromised, the second means of locking will still engage to arrest the fall.

#### Integrated Energy Absorber/Fall Indicator

The integrated energy absorber reduces the maximum fall arrest force. In the event of a fall this absorber also acts as a fall indicator, showing the device has been deployed and needs to be taken out of service.