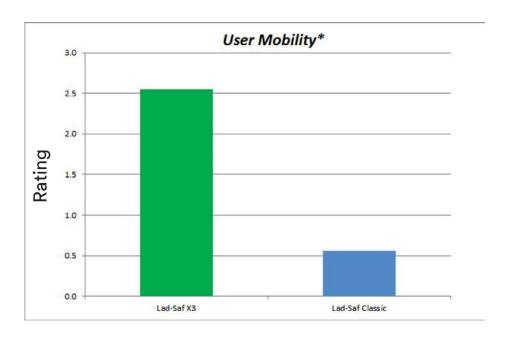

## The Lad-Saf X3 Optimizes User Mobility While Assuring Full Compliance With All Existing Standards

\* The User Mobility data was determined based on each sleeve's performance during several internally developed tests. All testing was performed on 3/8" (9.5mm) 1×7 cable. For more information on the specific tests performed, please contact Customer Service.