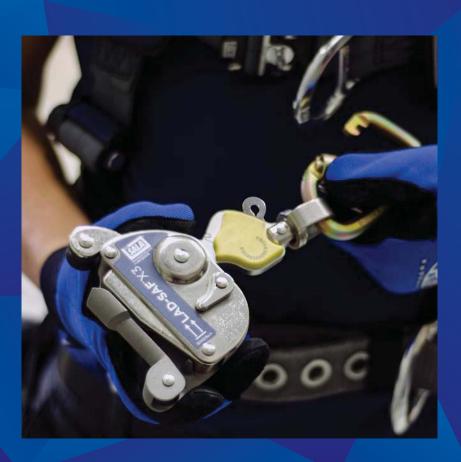

#### **Easy to Install and Detach**

The Lad-Saf X3 is designed for one-handed attachment and detachment anywhere along the cable.

#### **Dual Independent Locking System**

In the event of a fall, the sleeve is designed to lock onto the cable and arrest the fall, and to remain locked until the worker can regain his footing or be rescued. ven if one of the two independent means of locking is compromised, the second means of locking will still engage to arrest the fall.

#### Integrated Energy Absorber/Fall Indicator

The integrated energy absorber reduces the maximum fall arrest force. In the event of a fall this absorber also acts as a fall indicator, showing the device has been deployed and needs to be taken out of service.