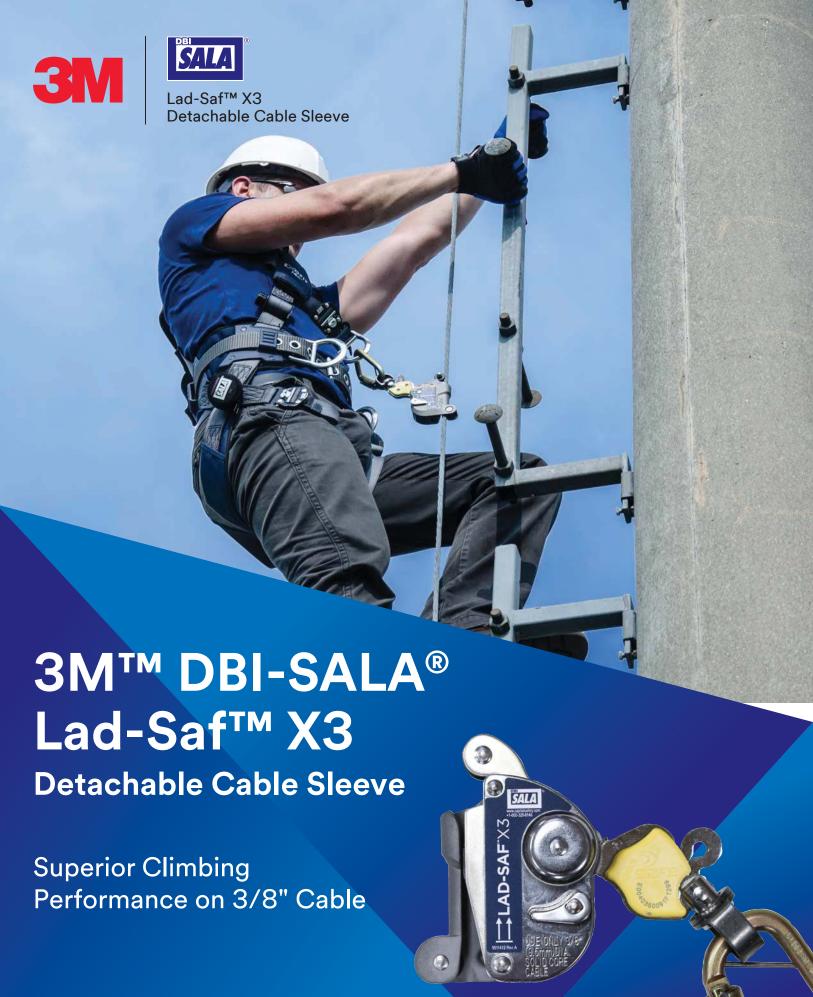

# Lad-Saf<sup>TM</sup> X3 Detachable Cable Sleeve

The Lad-Saf X3 Detachable Cable Sleeve exclusively for 3/8" (9.5mm) cable, with dual independent locking systems, is part of a permanently installed ladder safety system. It is designed to work with many different styles and lengths of ladders on structures like wind turbines, communication towers, buildings, water towers and more.

#### **Easy to Climb**

The Lad-Saf X3 Detachable Cable Sleeve is a portable connection device that connects the worker's harness to the ladder cable and glides freely up and down the cable as the worker climbs. nce attached, the sleeve does not require any further handling by the climber and allows the climber to move up and down the entire length of the ladder safety system with ease and confidence.