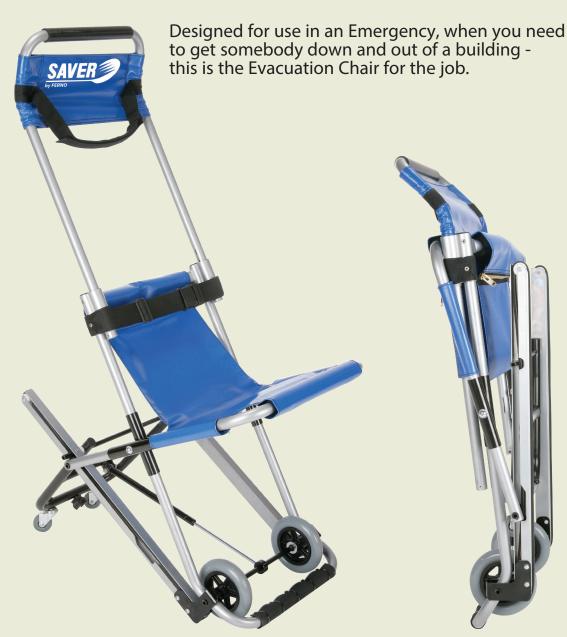

## **FERNO SAVER SAFE**Evacuation Chair

This chair provides the total solution for any emergency evacuation situation.

Designed to meet the needs of 'The Regulatory Reform (Fire Safety) Order 2005' and 'The Equality Act 2010' this chair should ideally sit on each floor stairwell, on it's bracket, with it's dust cover - **ready for action, but with any luck never used.** 

The **FERNO SAVER SAFE Evacuation Chair** is the total solution for any emergency evacuation situation. It glides down stairs easily and smoothly to ensure no heavy lifting or manual handling is required, although training of its use is essential for operators or responsible person(s).

This SAVER SAFE chair should be in multi-storey Public Buildings, Shopping Centres, Sport Arenas, Offices and Care Homes in fact anywhere where peoples safety is the responsibility of others.

- Improved operator control and comfort easy-grip rubber sleeves around the upper and lower handles make the initial decent downstairs much easier when positioning the chair onto the first step
- Reassuring patient safety removable, adjustable head pad and comprehensive patient retaining straps to enhance comfort and security
- Better manoeuvrability wide rear kick stand adds strength, and stability
  on the rear castors preventing tipping of the chair
- **Easy storage** Lightweight, with compact profile it comes with wall bracket, dust cover and user guidance signage
  - Simple to clean, maintain and replace
    - removable seat cover with zips situated on the underside
- Lateral transfers made
   easy to another device seat
   cover design wraps around the
   side tubes giving the
   patient an optimum seated position