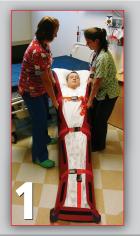

**BE DISASTER PREPARED.** When timing is critical, the Med Sled® Evacuation Sled enables a person to evacuate another person out of a single-story building or down a stairwell of a multi-floor building. Stairwell braking system included on every sled.

## STANDARD SI FD

- + SIMPLE AND EASY TO USE
- \* Stairwell Braking System allows for safe and controlled descents
- + Allows a person to evacuate another person 2-3 times their own weight
- + Patented design provides critical stabilization
  - can be used with a backboard
  - can hold IV bags, oxygen and other small devices
- + Decon Capable