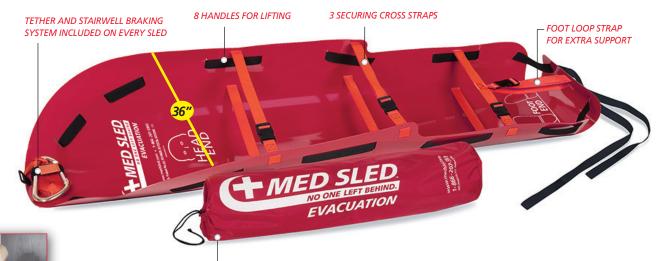

**BE DISASTER PREPARED.** When timing is critical, the Med Sled® Evacuation Sled enables a person to evacuate another person out of a single-story building or down a stairwell of a multi-floor building. Stairwell braking system included on every sled.

## STANDARD SI FD

- + SIMPLE AND EASY TO USE
- \* Stairwell Braking System allows for safe and controlled descents
- + Allows a person to evacuate another person 2-3 times their own weight
- + Patented design provides critical stabilization
  - can be used with a backboard
  - can hold IV bags, oxygen and other small devices
- + Decon Capable

## Standard Med Sled.

Deployed Dimensions: 36"W x 87"L Stored Dimensions: 9" dia. x 36"W

ALL SLEDS ROLL UP AND FIT INTO COMPACT BAG WITH SHOULDER STRAP

NO LIFTING

Med Sled。
Evacuation
Sled uses
the roll and
drag method