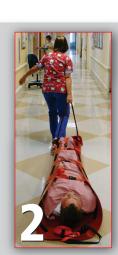

## Standard Med Sled.

Deployed Dimensions: 36"W x 87"L Stored Dimensions: 9" dia. x 36"W

ALL SLEDS ROLL UP AND FIT INTO COMPACT BAG WITH SHOULDER STRAP

NO LIFTING

Med Sled。
Evacuation
Sled uses
the roll and
drag method